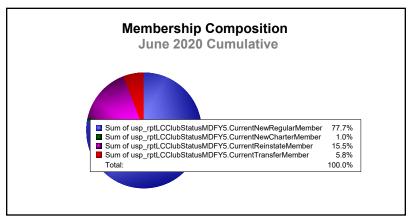

| 203                         | -7                       |
| 2018-2019 | 0            | 5                | -5                     | 81             | 1                  | 4                    | 7                   | 93                       | 216                         | -123                     |
| 2019-2020 | 0            | 1                | -1                     | 80             | 1                  | 16                   | 6                   | 103                      | 115                         | -12                      |
| Average   | 0            | 2                | -2                     | 114            | 7                  | 10                   | 8                   | 139                      | 188                         | -49                      |









MBR0065 Page 1 of 1 9/9/2020 2:55:58AM