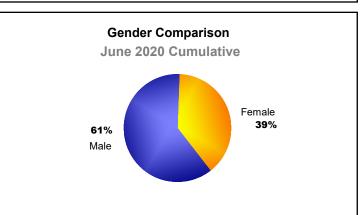

| 203                         | -7                       |
| 2018-2019 | 0            | 5                | -5                     | 81             | 1                  | 4                    | 7                   | 93                       | 216                         | -123                     |
| 2019-2020 | 0            | 1                | -1                     | 80             | 1                  | 16                   | 6                   | 103                      | 115                         | -12                      |
| Average   | 0            | 2                | -2                     | 114            | 7                  | 10                   | 8                   | 139                      | 188                         | -49                      |









MBR0065 Page 1 of 1 9/9/2020 2:55:58AM