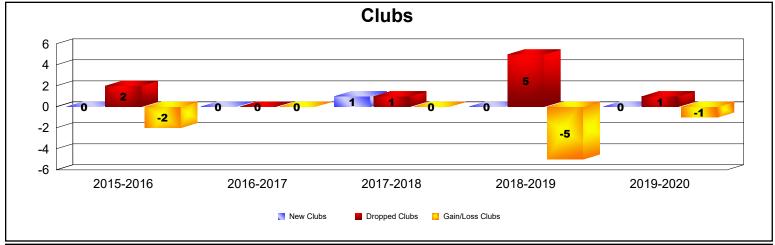

## **Multiple District 40**

| Year      | New<br>Clubs | Dropped<br>Clubs | Gain/<br>Loss<br>Clubs | New<br>Members | Charter<br>Members | Reinstate<br>Members | Transfer<br>Members | Total<br>Member<br>Added | Total<br>Members<br>Dropped | Gain/<br>Loss<br>Members |
|-----------|--------------|------------------|------------------------|----------------|--------------------|----------------------|---------------------|--------------------------|-----------------------------|--------------------------|
| 2015-2016 | 0            | 2                | -2                     | 109            | 0                  | 8                    | 9                   | 126                      | 213                         | -87                      |
| 2016-2017 | 0            | 0                | 0                      | 147            | 0                  | 22                   | 8                   | 177                      | 195                         | -18                      |
| 2017-2018 | 1            | 1                | 0                      | 151            | 32                 | 2                    | 11                  | 196                      | 203                         | -7                       |
| 2018-2019 | 0            | 5                | -5                     | 81             | 1                  | 4                    | 7                   | 93                       | 216                         | -123                     |
| 2019-2020 | 0            | 1                | -1                     | 80             | 1                  | 16                   | 6                   | 103                      | 115                         | -12                      |
| Average   | 0            | 2                | -2                     | 114            | 7                  | 10                   | 8                   | 139                      | 188                         | -49                      |