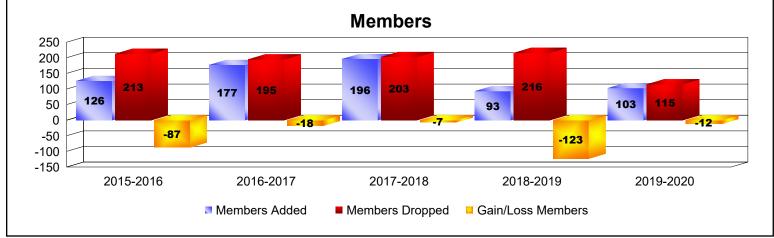

## **Multiple District 40**

| Year      | New<br>Clubs | Dropped<br>Clubs | Gain/<br>Loss<br>Clubs | New<br>Members | Charter<br>Members | Reinstate<br>Members | Transfer<br>Members | Total<br>Member<br>Added | Total<br>Members<br>Dropped | Gain/<br>Loss<br>Members |
|-----------|--------------|------------------|------------------------|----------------|--------------------|----------------------|---------------------|--------------------------|-----------------------------|--------------------------|
| 2015-2016 | 0            | 2                | -2                     | 109            | 0                  | 8                    | 9                   | 126                      | 213                         | -87                      |
| 2016-2017 | 0            | 0                | 0                      | 147            | 0                  | 22                   | 8                   | 177                      | 195                         | -18                      |
| 2017-2018 | 1            | 1                | 0                      | 151            | 32                 | 2                    | 11                  | 196                      | 203                         | -7                       |
| 2018-2019 | 0            | 5                | -5                     | 81             | 1                  | 4                    | 7                   | 93                       | 216                         | -123                     |
| 2019-2020 | 0            | 1                | -1                     | 80             | 1                  | 16                   | 6                   | 103                      | 115                         | -12                      |
| Average   | 0            | 2                | -2                     | 114            | 7                  | 10                   | 8                   | 139                      | 188                         | -49                      |